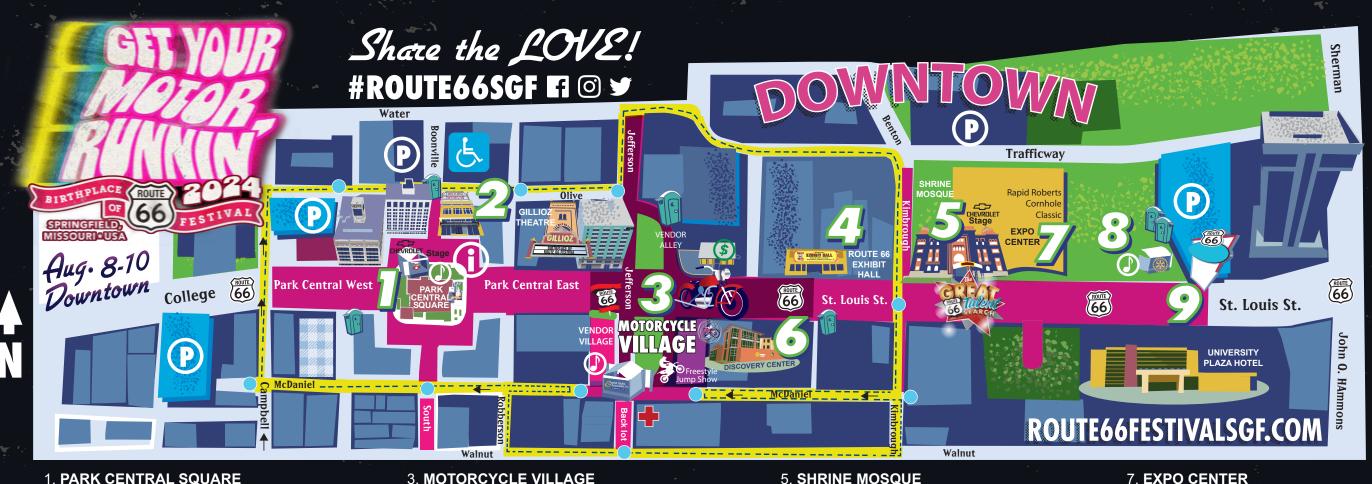

# 1. PARK CENTRAL SQUARE

Chevy Dealers of the Ozarks Entertainment Stage, live music & entertainment Fri. & Sat.: local & regional acts, car show, Vendor Village, beer garden.

### 2. HISTORY MUSEUM ON THE SQUARE

"Checking In: Iconic Hotels & Motels of Route 66" General admission price. Temporary exhibit runs Wed.- Sat., 10 AM- 5 PM; Sun., 1-5 PM Jun.19- Sept. 8, 2024.

Globe of Death, Freestyle Motorcycle Jump Show, Dyno Drag, Harley-Davidson Pop-Up Store, Vendors and so much more. FREE 3-Day Music Festival all located on the Aaron Sachs Stage: Emerald City Band, Sixwire, Machine Gun Symphony, Dirty Saints, The Mixtapes, Springtown 66, Phat Mike and The Bartenders, Dan Conklin Band, Midwest thick, and Jake Stringer. Don't forget to check out the Gypsy Poker Run and the Bike Show benefiting the Combat Veteran Motorcycle Association. 4:30PM Awards

# 4. GLENDA PIKE ROUTE 66 EXHIBIT HALL

Route 66 authors, artists, collectors, tourism, associations. Fri. 12-4 PM, Sat. 10 AM - 4 PM

# 5. SHRINE MOSQUE

Women's World: Shop, Sip, Relax, Mingle & More! Fri. 12-6 PM. Sat. 10 AM-6 PM Sat. 1 PM, Jesse Cowan & 417 Aerial Sat. 2 PM, Great Route 66 Talent Search

### 6. DISCOVERY CENTER

Brightspeed Community Day - Half-Price Admission Sat. - Grand Opening of Smithsonian's "A New Moon Rises", Bounce Houses, and more. \*\* Smithsonian Institution

# 7. EXPO CENTER

Chevrolet Evolution Showcase, Fri./Sat. Rapid Roberts Cornhole Classic, Sat. 9 AM

# 8. ROUTE 66 RENDEZVOUS

Rotary Stage, local/regional music, beer garden, food and tailgates.

### 9. ROUTE 66 SPRINGFIELD VISITOR CNTR

Information, gifts & displays. Car show entrance/registration. M-F 8:30 AM-4:30 PM

Indicates the boundaries of pedestrian walkway. Some streets closed beginning Thurs, morning. No open alcohol permitted outside boundaries of the festival. Please obey posted signage.

Handicap parking. Shuttles available.

--- Shuttle route